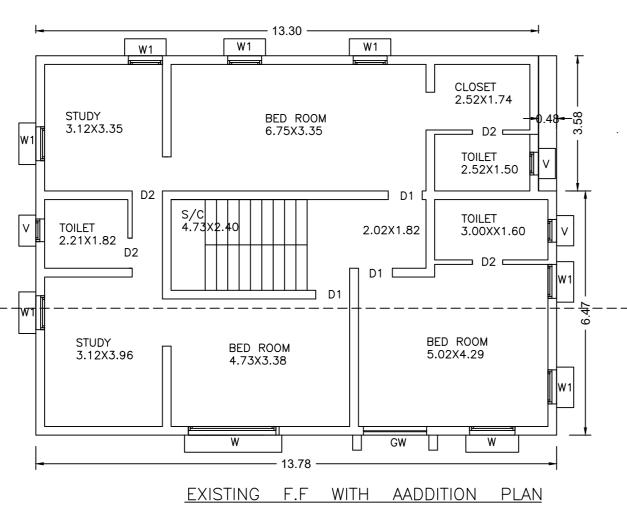

# PROJECT TITLE:

SHEET NO: 1

PLAN SHOWING THE PROPOSED ADDITIONS AND ALTERATIONS TO THE EXSTG GF, EXSTG FF AND PROPOSED SF RESIDENTIAL BUILDING AT SITE NO-27(OLD NO-1797/A), 7TH MAIN ROAD, E BLOCK, SUBRAMANYANAGAR, WARD NO-9, BANGALORE, PID NO-9-74-27.