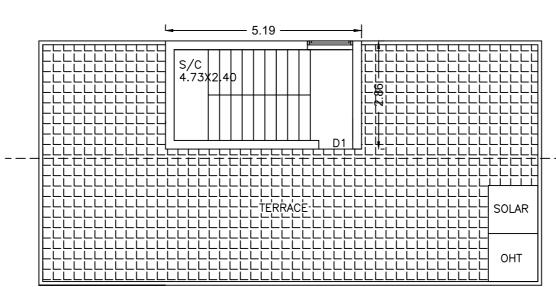

# Block :A (RESI)

| Floor<br>Name                        | Total Built Up Area | Existing<br>Built Up<br>Area | Proposed<br>Built Up<br>Area | Deductions<br>Sq.mt.) | s (Area in | Existing<br>FAR Area | FAR Area (Sq. mt.) | Total FAR<br>Area | Tnmt (No.) |
|--------------------------------------|---------------------|------------------------------|------------------------------|-----------------------|------------|----------------------|--------------------|-------------------|------------|
|                                      | (Sq.mt.)            | (Sq.mt.)                     | (Sq.mt.)                     | StairCase             | Parking    | (Sq.mt.)             | Resi.              | (Sq.mt.)          |            |
| Terrace<br>Floor                     | 14.83               | 0.00                         | 14.83                        | 14.83                 | 0.00       | 0.00                 | 0.00               | 0.00              | 00         |
| Second<br>Floor                      | 85.94               | 0.00                         | 85.94                        | 0.00                  | 0.00       | 0.00                 | 85.94              | 85.94             | 00         |
| First Floor                          | 136.59              | 87.09                        | 49.50                        | 0.00                  | 0.00       | 87.09                | 49.50              | 136.59            | 00         |
| Ground<br>Floor                      | 138.31              | 106.71                       | 0.00                         | 0.00                  | 31.60      | 106.71               | 0.00               | 106.71            | 01         |
| Total:                               | 375.67              | 193.80                       | 150.27                       | 14.83                 | 31.60      | 193.80               | 135.44             | 329.24            | 01         |
| Total<br>Number of<br>Same<br>Blocks | 1                   |                              |                              |                       |            |                      |                    |                   |            |
| Total:                               | 375.67              | 193.80                       | 150.27                       | 14.83                 | 31.60      | 193.80               | 135.44             | 329.24            | 01         |

## FAR &Tenement Details

| Block           | No. of<br>Same Bldg | Total Built<br>Up Area<br>(Sq.mt.) | Existing<br>Built Up<br>Area | Proposed<br>Built Up<br>Area | Sq.mt.)   |         | Existing<br>FAR Area<br>(Sq.mt.) | Proposed<br>FAR Area<br>(Sq.mt.) | Total FAR<br>Area<br>(Sq.mt.) | Tnmt (No.) |
|-----------------|---------------------|------------------------------------|------------------------------|------------------------------|-----------|---------|----------------------------------|----------------------------------|-------------------------------|------------|
|                 |                     | (Sq.III.)                          | (Sq.mt.)                     | (Sq.mt.)                     | StairCase | Parking | (Sq.III.)                        | Resi.                            | (Oq.iii.)                     |            |
| A (RESI)        | 1                   | 375.67                             | 193.80                       | 150.27                       | 14.83     | 31.60   | 193.80                           | 135.44                           | 329.24                        | 01         |
| Grand<br>Total: | 1                   | 375.67                             | 193.80                       | 150.27                       | 14.83     | 31.60   | 193.80                           | 135.44                           | 329.24                        | 1.00       |