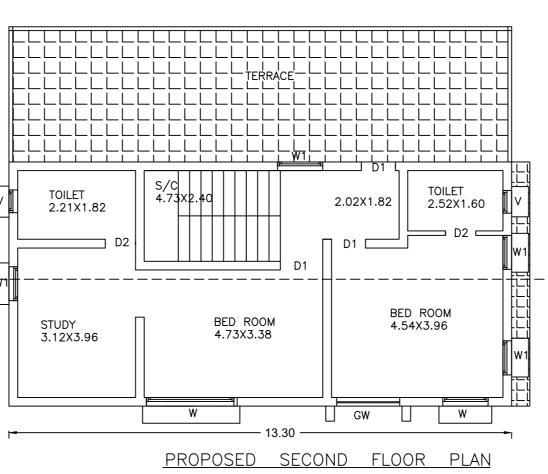

# PROJECT TITLE:

SHEET NO: 1

PLAN SHOWING THE PROPOSED ADDITIONS AND ALTERATIONS TO THE EXSTG GF, EXSTG FF AND PROPOSED SF RESIDENTIAL BUILDING AT SITE NO-27(OLD NO-1797/A), 7TH MAIN ROAD, E BLOCK, SUBRAMANYANAGAR, WARD NO-9, BANGALORE, PID NO-9-74-27.