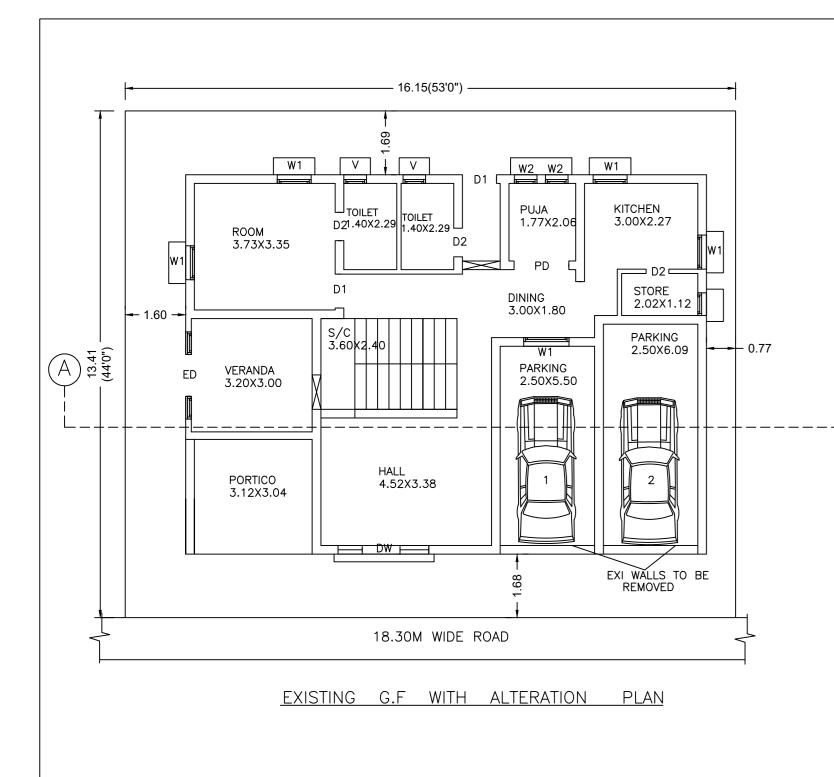

# PROJECT TITLE:

SHEET NO: 1

PLAN SHOWING THE PROPOSED ADDITIONS AND ALTERATIONS TO THE EXSTG GF, EXSTG FF AND PROPOSED SF RESIDENTIAL BUILDING AT SITE NO-27(OLD NO-1797/A), 7TH MAIN ROAD, E BLOCK, SUBRAMANYANAGAR, WARD NO-9, BANGALORE, PID NO-9-74-27.