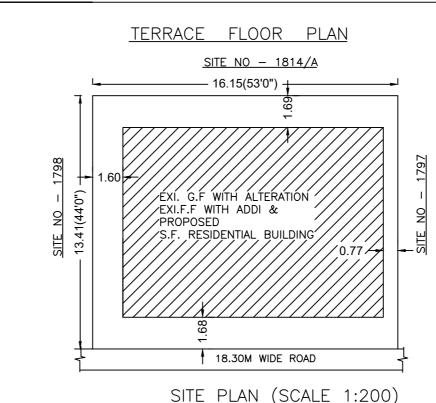

## **COLOR INDEX**

PLOT BOUNDARY ABUTTING ROAD PROPOSED WORK (COVERAGE AREA) EXISTING (To be retained)

VERSION NO.: 1.0.11

EXISTING (To be demolished)

SCALE: 1:100

| PROJECT DETAIL:  Authority: BBMP  Plot Use: Residential  Inward_No:                                                                                                                                                                                                                                                                                                                                                                                                                                                                                                                                                                                                                                                                                                                                                                                                                                                                                                                                                                                                                                                                                                                                                                                                                                                                                                                                                                                               | AREA STATEMENT (BBMP)                                                | VERSION NO.: 1.0.11                  | VERSION NO.: 1.0.11 |  |  |  |  |
|-------------------------------------------------------------------------------------------------------------------------------------------------------------------------------------------------------------------------------------------------------------------------------------------------------------------------------------------------------------------------------------------------------------------------------------------------------------------------------------------------------------------------------------------------------------------------------------------------------------------------------------------------------------------------------------------------------------------------------------------------------------------------------------------------------------------------------------------------------------------------------------------------------------------------------------------------------------------------------------------------------------------------------------------------------------------------------------------------------------------------------------------------------------------------------------------------------------------------------------------------------------------------------------------------------------------------------------------------------------------------------------------------------------------------------------------------------------------|----------------------------------------------------------------------|--------------------------------------|---------------------|--|--|--|--|
| Authority: BBMP   Plot Use: Residential   Inward No: BBMP/AL Com./WST/1371/19-20   Plot SubUse: Bungalow   BBMP/AL Com./WST/1371/19-20   Land Use Zone: Residential (Main)   Proposal Type: Building Permission   Plot/Sub Plot No.: NEW NO - 27 (OLD NO -1797/A)   Nature of Sanction: Addition or Extension   Khata No. (As per Khata Extract): NEW NO - 27 (OLD NO -1797/A)   Extension   Location: Ring-II   PID No. (As per Khata Extract): 9-74-27   Building Line Specified as per Z.R: NA   SUBRAMANYANAGAR, WARD NO -66, BANGALORE.    Vard: Ward-066   Planning District: 213-Rajaji Nagar   SUBRAMANYANAGAR, WARD NO -66, BANGALORE.    AREA OF PLOT (Minimum)   (A)   216.42   EXEMPTIALE:   SQ.MT.   AREA OF PLOT (A-Deductions)   216.42   EXEMPTIALE:   SQ.MT.   AREA OF PLOT (Minimum)   106.32   Proposed Coverage area (75.00 %)   162.32   Proposed Coverage area (63.91 %)   138.31   Achieved Net coverage area (63.91 %)   138.31   Balance coverage area left (11.09 %)   24.01   FAR CHECK   Permissible F.A.R. as per zoning regulation 2015 (1.75)   378.73   Additional F.A.R within Ring I and II (for amalgamated plot -)   0.00   Premium FAR for Plot within Impact Zone (-)   0.00   Total Perm. FAR area (1.75)   378.73   Residential FAR (41.14%)   135.43   Existing Residential FAR (58.66%)   193.80   Proposed FAR Area (0.23)   49.50   BUILT UP AREA CHECK   Proposed BuiltUp Area   375.67   Existing BUA Area   193.80 | ANEA STATEMENT (BBIVII )                                             | VERSION DATE: 01/11/2018             |                     |  |  |  |  |
| Inward_No: BBMP/Ad_Com_/WST/1371/19-20 BBMP/Ad_Com_/WST/1371/19-20 Application Type: Suvarna Parvangi Proposal Type: Suilding Permission Plot/Sub Plot No.: NEW NO - 27 (OLD NO - 1797/A) Nature of Sanction: Addition or Extension Nature of Sanction: Addition or Extension Nature of Sanction: Addition or Extension Road Specified as per Z.R: NA PID No. (As per Khata Extract): NEW NO - 27 (OLD NO - 1797/A)  Building Line Specified as per Z.R: NA Cone: West Ward: Ward-066 Planning District: 213-Rajaji Nagar AREA DETAILS: SQ.M.T. AREA OF PLOT (Minimum) (A) SET AREA OF PLOT (Minimum) Achieved Net coverage area (75.00 %) Permissible Coverage area (75.00 %) Proposed Coverage area (63.91 %) Balance coverage area (63.91 %) Balance coverage area (63.91 %) Achieved Net coverage area (63.91 %) Permissible F.A.R. as per zoning regulation 2015 (1.75) Additional F.A.R within Ring I and III (for amalgamated plot -) Allowable TDR Area (60% of Perm.FAR) Premium FAR for Plot within Impact Zone (-) Total Perm. FAR area (1.75) Residential FAR (78.86%) Proposed FAR Area 329.23 Achieved Net FAR Area (1.52) Balance FAR Area (0.23) BUILT UP AREA CHECK Proposed BuiltUp Area 193.80                                                                                                                                                                                                                                                 | PROJECT DETAIL:                                                      |                                      |                     |  |  |  |  |
| BBMP/Ad.Com./MST/1371/19-20                                                                                                                                                                                                                                                                                                                                                                                                                                                                                                                                                                                                                                                                                                                                                                                                                                                                                                                                                                                                                                                                                                                                                                                                                                                                                                                                                                                                                                       | •                                                                    | Plot Use: Residential                |                     |  |  |  |  |
| Proposal Type: Building Permission Plot/Sub Plot No.: NEW NO -27 (OLD NO -1797/A)  Nature of Sanction: Addition or Extension Khata No. (As per Khata Extract): NEW NO - 27 (OLD NO -1797/A)  Extension PlD No. (As per Khata Extract): 9-74-27  Building Line Specified as per Z.R: NA Locality / Street of the property: 7TH MAIN ROAD E BLOCK, SUBRAMANYANAGAR, WARD NO -66, BANGALORE.  Zone: West Ward: Ward-066  Planning District: 213-Rajaji Nagar  AREA DETAILS: SQ.MT.  AREA OF PLOT (A-Deductions) 216.42  COVERAGE CHECK  Permissible Coverage area (75.00 %) 162.32  Proposed Coverage Area (63.91 %) 138.31  Achieved Net coverage area (63.91 %) 138.31  Balance coverage area left (11.09 %) 24.01  FAR CHECK  Permissible F.A.R. as per zoning regulation 2015 (1.75) 378.73  Additional F.A.R within Ring I and II (for amalgamated plot -) 0.00  Allowable TDR Area (60% of Perm.FAR) 0.00  Premium FAR for Plot within Impact Zone (-) 0.00  Total Perm. FAR area (1.75) 378.73  Residential FAR (41.14%) 135.43  Existing Residential FAR (45.86%) 193.80  Proposed FAR Area (1.52) 329.23  Achieved Net FAR Area (0.23) 49.50  BUILT UP AREA CHECK  Proposed BuiltUp Area (375.67  Existing BUA Area (193.80)                                                                                                                                                                                                                                |                                                                      |                                      |                     |  |  |  |  |
| Nature of Sanction: Addition or Extension Location: Ring-II Building Line Specified as per Z.R: NA Locality / Street of the property: 7TH MAIN ROAD E BLOCK, SUBRAMANYANAGAR, WARD NO -66, BANGALORE.  Zone: West Ward: Ward-066 Planning District: 213-Rajaji Nagar AREA DETAILS: AREA OF PLOT (Minimum) (A) 216.42 COVERAGE CHECK Permissible Coverage area (75.00 %) 162.32 Proposed Coverage Area (63.91 %) 138.31 Achieved Net coverage area (63.91 %) 138.31 Achieved Net coverage area (61.09 %) 24.01 FAR CHECK Permissible F.A.R. as per zoning regulation 2015 (1.75) 378.73 Additional F.A.R within Ring I and II (for amalgamated plot -) 0.00 Allowable TDR Area (60% of Perm.FAR) 0.00 Total Perm. FAR area (1.75) 378.73 Residential FAR (41.14%) 135.43 Existing Residential FAR (58.86%) 193.80 Proposed BuiltUp Area (0.23) BUILT UP AREA CHECK Proposed BuiltUp Area (375.67 Existing BUA Area (315.80) Existing BUA Area (375.67 Existing BUA Area (375.67                                                                                                                                                                                                                                                                                                                                                                                                                                                                                    | Application Type: Suvarna Parvangi Land Use Zone: Residential (Main) |                                      |                     |  |  |  |  |
| Extension                                                                                                                                                                                                                                                                                                                                                                                                                                                                                                                                                                                                                                                                                                                                                                                                                                                                                                                                                                                                                                                                                                                                                                                                                                                                                                                                                                                                                                                         |                                                                      | Plot/Sub Plot No.: NEW NO -27 (OLD N | IO -1797/A)         |  |  |  |  |
| Building Line Specified as per Z.R: NA   Locality / Street of the property: 7TH MAIN ROAD E BLOCK, SUBRAMANYANAGAR, WARD NO -66, BANGALORE.                                                                                                                                                                                                                                                                                                                                                                                                                                                                                                                                                                                                                                                                                                                                                                                                                                                                                                                                                                                                                                                                                                                                                                                                                                                                                                                       | Extension                                                            | , , ,                                | ` ,                 |  |  |  |  |
| SUBRAMANYANAGAR, WARD NO -66, BANGALORE.                                                                                                                                                                                                                                                                                                                                                                                                                                                                                                                                                                                                                                                                                                                                                                                                                                                                                                                                                                                                                                                                                                                                                                                                                                                                                                                                                                                                                          | Location: Ring-II                                                    | ` . ,                                | I                   |  |  |  |  |
| Ward: Ward-066         Planning District: 213-Rajaji Nagar           AREA DETAILS:         SQ.MT.           AREA OF PLOT (Minimum)         (A)         216.42           NET AREA OF PLOT         (A-Deductions)         216.42           COVERAGE CHECK         COVERAGE CHECK         162.32           Proposed Coverage Area (63.91 %)         138.31           Achieved Net coverage area (63.91 %)         138.31           Balance coverage area left (11.09 %)         24.01           FAR CHECK         Permissible F.A.R. as per zoning regulation 2015 (1.75)         378.73           Additional F.A.R within Ring I and II (for amalgamated plot -)         0.00           Allowable TDR Area (60% of Perm.FAR)         0.00           Premium FAR for Plot within Impact Zone (-)         0.00           Total Perm. FAR area (1.75)         378.73           Residential FAR (41.14%)         135.43           Existing Residential FAR (58.86%)         193.80           Proposed FAR Area         329.23           Achieved Net FAR Area (1.52)         329.23           Balance FAR Area (0.23)         49.50           BUILT UP AREA CHECK         Proposed BuiltUp Area         375.67           Existing BUA Area         193.80                                                                                                                                                                                                               | Building Line Specified as per Z.R: NA                               |                                      |                     |  |  |  |  |
| Planning District: 213-Rajaji Nagar                                                                                                                                                                                                                                                                                                                                                                                                                                                                                                                                                                                                                                                                                                                                                                                                                                                                                                                                                                                                                                                                                                                                                                                                                                                                                                                                                                                                                               | Zone: West                                                           |                                      |                     |  |  |  |  |
| AREA DETAILS:  AREA OF PLOT (Minimum)  (A)  216.42  NET AREA OF PLOT (A-Deductions)  216.42  COVERAGE CHECK  Permissible Coverage area (75.00 %)  162.32  Proposed Coverage Area (63.91 %)  Achieved Net coverage area (63.91 %)  Balance coverage area left (11.09 %)  FAR CHECK  Permissible F.A.R. as per zoning regulation 2015 (1.75)  Additional F.A.R within Ring I and II (for amalgamated plot -)  Allowable TDR Area (60% of Perm.FAR)  Premium FAR for Plot within Impact Zone (-)  Total Perm. FAR area (1.75)  Residential FAR (41.14%)  Existing Residential FAR (58.86%)  Proposed FAR Area  329.23  Achieved Net FAR Area (1.52)  Balance FAR Area (1.52)  BUILT UP AREA CHECK  Proposed BuiltUp Area  375.67  Existing BUA Area                                                                                                                                                                                                                                                                                                                                                                                                                                                                                                                                                                                                                                                                                                                  |                                                                      |                                      |                     |  |  |  |  |
| AREA OF PLOT (Minimum)       (A)       216.42         NET AREA OF PLOT (A-Deductions)       216.42         COVERAGE CHECK       (A-Deductions)       162.32         Permissible Coverage area (63.91 %)       138.31         Achieved Net coverage area (63.91 %)       138.31         Balance coverage area left (11.09 %)       24.01         FAR CHECK       Permissible F.A.R. as per zoning regulation 2015 (1.75)       378.73         Additional F.A.R within Ring I and II (for amalgamated plot -)       0.00         Allowable TDR Area (60% of Perm.FAR)       0.00         Premium FAR for Plot within Impact Zone (-)       0.00         Total Perm. FAR area (1.75)       378.73         Residential FAR (41.14%)       135.43         Existing Residential FAR (58.86%)       193.80         Proposed FAR Area       329.23         Achieved Net FAR Area (1.52)       329.23         Balance FAR Area (0.23)       49.50         BUILT UP AREA CHECK       Proposed BuiltUp Area       375.67         Existing BUA Area       193.80                                                                                                                                                                                                                                                                                                                                                                                                              | Planning District: 213-Rajaji Nagar                                  |                                      |                     |  |  |  |  |
| NET AREA OF PLOT         (A-Deductions)         216.42           COVERAGE CHECK         Permissible Coverage area (75.00 %)         162.32           Proposed Coverage Area (63.91 %)         138.31           Achieved Net coverage area (63.91 %)         138.31           Balance coverage area left (11.09 %)         24.01           FAR CHECK         Permissible F.A.R. as per zoning regulation 2015 (1.75)         378.73           Additional F.A.R within Ring I and II (for amalgamated plot -)         0.00           Allowable TDR Area (60% of Perm.FAR)         0.00           Premium FAR for Plot within Impact Zone (-)         0.00           Total Perm. FAR area (1.75)         378.73           Residential FAR (41.14%)         135.43           Existing Residential FAR (58.86%)         193.80           Proposed FAR Area         329.23           Achieved Net FAR Area (1.52)         329.23           Balance FAR Area (0.23)         49.50           BUILT UP AREA CHECK         Proposed BuiltUp Area         375.67           Existing BUA Area         193.80                                                                                                                                                                                                                                                                                                                                                                  |                                                                      |                                      | SQ.MT.              |  |  |  |  |
| COVERAGE CHECK         Permissible Coverage area (75.00 %)       162.32         Proposed Coverage Area (63.91 %)       138.31         Achieved Net coverage area (63.91 %)       138.31         Balance coverage area left (11.09 %)       24.01         FAR CHECK         Permissible F.A.R. as per zoning regulation 2015 (1.75)       378.73         Additional F.A.R. within Ring I and II (for amalgamated plot -)       0.00         Allowable TDR Area (60% of Perm.FAR)       0.00         Premium FAR for Plot within Impact Zone (-)       0.00         Total Perm. FAR area (1.75)       378.73         Residential FAR (41.14%)       135.43         Existing Residential FAR (58.86%)       193.80         Proposed FAR Area       329.23         Achieved Net FAR Area (1.52)       329.23         BUILT UP AREA CHECK         Proposed BuiltUp Area       375.67         Existing BUA Area       193.80                                                                                                                                                                                                                                                                                                                                                                                                                                                                                                                                            | AREA OF PLOT (Minimum)                                               | (A)                                  | 216.42              |  |  |  |  |
| Permissible Coverage area (75.00 %)         162.32           Proposed Coverage Area (63.91 %)         138.31           Achieved Net coverage area (63.91 %)         24.01           Balance coverage area left (11.09 %)         24.01           FAR CHECK         Permissible F.A.R. as per zoning regulation 2015 (1.75)         378.73           Additional F.A.R within Ring I and II (for amalgamated plot -)         0.00           Allowable TDR Area (60% of Perm.FAR)         0.00           Premium FAR for Plot within Impact Zone (-)         0.00           Total Perm. FAR area (1.75)         378.73           Residential FAR (41.14%)         135.43           Existing Residential FAR (58.86%)         193.80           Proposed FAR Area         329.23           Achieved Net FAR Area (1.52)         329.23           Balance FAR Area (0.23)         49.50           BUILT UP AREA CHECK         Proposed BuiltUp Area         375.67           Existing BUA Area         193.80                                                                                                                                                                                                                                                                                                                                                                                                                                                           | NET AREA OF PLOT                                                     | 216.42                               |                     |  |  |  |  |
| Proposed Coverage Area (63.91 %)       138.31         Achieved Net coverage area (63.91 %)       138.31         Balance coverage area left (11.09 %)       24.01         FAR CHECK         Permissible F.A.R. as per zoning regulation 2015 (1.75)       378.73         Additional F.A.R within Ring I and II ( for amalgamated plot -)       0.00         Allowable TDR Area (60% of Perm.FAR )       0.00         Premium FAR for Plot within Impact Zone (-)       0.00         Total Perm. FAR area (1.75)       378.73         Residential FAR (41.14%)       135.43         Existing Residential FAR (58.86%)       193.80         Proposed FAR Area       329.23         Achieved Net FAR Area (1.52)       329.23         Balance FAR Area (0.23)       49.50         BUILT UP AREA CHECK       Proposed BuiltUp Area       375.67         Existing BUA Area       193.80                                                                                                                                                                                                                                                                                                                                                                                                                                                                                                                                                                                 | COVERAGE CHECK                                                       |                                      |                     |  |  |  |  |
| Achieved Net coverage area (63.91 %)  Balance coverage area left (11.09 %)  FAR CHECK  Permissible F.A.R. as per zoning regulation 2015 (1.75)  Additional F.A.R within Ring I and II (for amalgamated plot -)  Allowable TDR Area (60% of Perm.FAR)  Premium FAR for Plot within Impact Zone (-)  Total Perm. FAR area (1.75)  Residential FAR (41.14%)  Existing Residential FAR (58.86%)  Proposed FAR Area  Achieved Net FAR Area (1.52)  Balance FAR Area (0.23)  BUILT UP AREA CHECK  Proposed BuiltUp Area  193.80                                                                                                                                                                                                                                                                                                                                                                                                                                                                                                                                                                                                                                                                                                                                                                                                                                                                                                                                         | Permissible Coverage area (75.                                       | 162.32                               |                     |  |  |  |  |
| Balance coverage area left (11.09 %)       24.01         FAR CHECK         Permissible F.A.R. as per zoning regulation 2015 (1.75)       378.73         Additional F.A.R within Ring I and II (for amalgamated plot -)       0.00         Allowable TDR Area (60% of Perm.FAR)       0.00         Premium FAR for Plot within Impact Zone (-)       0.00         Total Perm. FAR area (1.75)       378.73         Residential FAR (41.14%)       135.43         Existing Residential FAR (58.86%)       193.80         Proposed FAR Area       329.23         Achieved Net FAR Area (1.52)       329.23         Balance FAR Area (0.23)       49.50         BUILT UP AREA CHECK         Proposed BuiltUp Area       375.67         Existing BUA Area       193.80                                                                                                                                                                                                                                                                                                                                                                                                                                                                                                                                                                                                                                                                                                 | Proposed Coverage Area (63.9                                         | 1 %)                                 | 138.31              |  |  |  |  |
| FAR CHECK         Permissible F.A.R. as per zoning regulation 2015 ( 1.75 )       378.73         Additional F.A.R within Ring I and II ( for amalgamated plot - )       0.00         Allowable TDR Area (60% of Perm.FAR )       0.00         Premium FAR for Plot within Impact Zone ( - )       0.00         Total Perm. FAR area ( 1.75 )       378.73         Residential FAR (41.14% )       135.43         Existing Residential FAR (58.86% )       193.80         Proposed FAR Area       329.23         Achieved Net FAR Area ( 1.52 )       329.23         Balance FAR Area ( 0.23 )       49.50         BUILT UP AREA CHECK         Proposed BuiltUp Area       375.67         Existing BUA Area       193.80                                                                                                                                                                                                                                                                                                                                                                                                                                                                                                                                                                                                                                                                                                                                           | Achieved Net coverage area ( 6                                       | 33.91 % )                            | 138.31              |  |  |  |  |
| Permissible F.A.R. as per zoning regulation 2015 ( 1.75 )       378.73         Additional F.A.R within Ring I and II ( for amalgamated plot - )       0.00         Allowable TDR Area (60% of Perm.FAR )       0.00         Premium FAR for Plot within Impact Zone ( - )       0.00         Total Perm. FAR area ( 1.75 )       378.73         Residential FAR (41.14% )       135.43         Existing Residential FAR (58.86% )       193.80         Proposed FAR Area       329.23         Achieved Net FAR Area ( 1.52 )       329.23         Balance FAR Area ( 0.23 )       49.50         BUILT UP AREA CHECK       Proposed BuiltUp Area       375.67         Existing BUA Area       193.80                                                                                                                                                                                                                                                                                                                                                                                                                                                                                                                                                                                                                                                                                                                                                               | Balance coverage area left (11                                       | .09 % )                              | 24.01               |  |  |  |  |
| Additional F.A.R within Ring I and II ( for amalgamated plot - )  Allowable TDR Area (60% of Perm.FAR )  0.00  Premium FAR for Plot within Impact Zone ( - )  Total Perm. FAR area ( 1.75 )  Residential FAR (41.14% )  Existing Residential FAR (58.86% )  Proposed FAR Area  329.23  Achieved Net FAR Area ( 1.52 )  Balance FAR Area ( 0.23 )  BUILT UP AREA CHECK  Proposed BuiltUp Area  375.67  Existing BUA Area                                                                                                                                                                                                                                                                                                                                                                                                                                                                                                                                                                                                                                                                                                                                                                                                                                                                                                                                                                                                                                           | FAR CHECK                                                            |                                      |                     |  |  |  |  |
| Allowable TDR Area (60% of Perm.FAR )  Premium FAR for Plot within Impact Zone (-)  Total Perm. FAR area (1.75)  Residential FAR (41.14%)  Existing Residential FAR (58.86%)  Proposed FAR Area  329.23  Achieved Net FAR Area (1.52)  Balance FAR Area (0.23)  BUILT UP AREA CHECK  Proposed BuiltUp Area  375.67  Existing BUA Area                                                                                                                                                                                                                                                                                                                                                                                                                                                                                                                                                                                                                                                                                                                                                                                                                                                                                                                                                                                                                                                                                                                             | Permissible F.A.R. as per zonin                                      | g regulation 2015 ( 1.75 )           | 378.73              |  |  |  |  |
| Premium FAR for Plot within Impact Zone ( - )       0.00         Total Perm. FAR area ( 1.75 )       378.73         Residential FAR (41.14% )       135.43         Existing Residential FAR (58.86% )       193.80         Proposed FAR Area       329.23         Achieved Net FAR Area ( 1.52 )       329.23         Balance FAR Area ( 0.23 )       49.50         BUILT UP AREA CHECK       700         Proposed BuiltUp Area       375.67         Existing BUA Area       193.80                                                                                                                                                                                                                                                                                                                                                                                                                                                                                                                                                                                                                                                                                                                                                                                                                                                                                                                                                                               | Additional F.A.R within Ring I a                                     | nd II ( for amalgamated plot - )     | 0.00                |  |  |  |  |
| Total Perm. FAR area ( 1.75 )       378.73         Residential FAR (41.14% )       135.43         Existing Residential FAR (58.86% )       193.80         Proposed FAR Area       329.23         Achieved Net FAR Area ( 1.52 )       329.23         Balance FAR Area ( 0.23 )       49.50         BUILT UP AREA CHECK       700.00         Proposed BuiltUp Area       375.67         Existing BUA Area       193.80                                                                                                                                                                                                                                                                                                                                                                                                                                                                                                                                                                                                                                                                                                                                                                                                                                                                                                                                                                                                                                             | Allowable TDR Area (60% of Pe                                        | erm.FAR )                            | 0.00                |  |  |  |  |
| Residential FAR (41.14%)       135.43         Existing Residential FAR (58.86%)       193.80         Proposed FAR Area       329.23         Achieved Net FAR Area ( 1.52 )       329.23         Balance FAR Area ( 0.23 )       49.50         BUILT UP AREA CHECK       375.67         Proposed BuiltUp Area       375.67         Existing BUA Area       193.80                                                                                                                                                                                                                                                                                                                                                                                                                                                                                                                                                                                                                                                                                                                                                                                                                                                                                                                                                                                                                                                                                                  | Premium FAR for Plot within Im                                       | pact Zone ( - )                      | 0.00                |  |  |  |  |
| Existing Residential FAR (58.86%)       193.80         Proposed FAR Area       329.23         Achieved Net FAR Area (1.52)       329.23         Balance FAR Area (0.23)       49.50         BUILT UP AREA CHECK       7000000000000000000000000000000000000                                                                                                                                                                                                                                                                                                                                                                                                                                                                                                                                                                                                                                                                                                                                                                                                                                                                                                                                                                                                                                                                                                                                                                                                       | Total Perm. FAR area (1.75)                                          |                                      | 378.73              |  |  |  |  |
| Proposed FAR Area       329.23         Achieved Net FAR Area (1.52)       329.23         Balance FAR Area (0.23)       49.50         BUILT UP AREA CHECK       7000         Proposed BuiltUp Area       375.67         Existing BUA Area       193.80                                                                                                                                                                                                                                                                                                                                                                                                                                                                                                                                                                                                                                                                                                                                                                                                                                                                                                                                                                                                                                                                                                                                                                                                             | Residential FAR (41.14%)                                             |                                      | 135.43              |  |  |  |  |
| Achieved Net FAR Area ( 1.52 ) 329.23  Balance FAR Area ( 0.23 ) 49.50  BUILT UP AREA CHECK  Proposed BuiltUp Area 375.67  Existing BUA Area 193.80                                                                                                                                                                                                                                                                                                                                                                                                                                                                                                                                                                                                                                                                                                                                                                                                                                                                                                                                                                                                                                                                                                                                                                                                                                                                                                               | Existing Residential FAR (58.86                                      | 5%)                                  | 193.80              |  |  |  |  |
| Balance FAR Area ( 0.23 )       49.50         BUILT UP AREA CHECK       375.67         Existing BUA Area       193.80                                                                                                                                                                                                                                                                                                                                                                                                                                                                                                                                                                                                                                                                                                                                                                                                                                                                                                                                                                                                                                                                                                                                                                                                                                                                                                                                             | Proposed FAR Area                                                    |                                      | 329.23              |  |  |  |  |
| BUILT UP AREA CHECK Proposed BuiltUp Area 375.67 Existing BUA Area 193.80                                                                                                                                                                                                                                                                                                                                                                                                                                                                                                                                                                                                                                                                                                                                                                                                                                                                                                                                                                                                                                                                                                                                                                                                                                                                                                                                                                                         | Achieved Net FAR Area ( 1.52 )                                       | 329.23                               |                     |  |  |  |  |
| Proposed BuiltUp Area 375.67 Existing BUA Area 193.80                                                                                                                                                                                                                                                                                                                                                                                                                                                                                                                                                                                                                                                                                                                                                                                                                                                                                                                                                                                                                                                                                                                                                                                                                                                                                                                                                                                                             | Balance FAR Area ( 0.23 )                                            | 49.50                                |                     |  |  |  |  |
| Proposed BuiltUp Area 375.67 Existing BUA Area 193.80                                                                                                                                                                                                                                                                                                                                                                                                                                                                                                                                                                                                                                                                                                                                                                                                                                                                                                                                                                                                                                                                                                                                                                                                                                                                                                                                                                                                             | BUILT UP AREA CHECK                                                  |                                      | •                   |  |  |  |  |
| · ·                                                                                                                                                                                                                                                                                                                                                                                                                                                                                                                                                                                                                                                                                                                                                                                                                                                                                                                                                                                                                                                                                                                                                                                                                                                                                                                                                                                                                                                               | Proposed BuiltUp Area                                                |                                      | 375.67              |  |  |  |  |
| Achieved BuiltUp Area 344.07                                                                                                                                                                                                                                                                                                                                                                                                                                                                                                                                                                                                                                                                                                                                                                                                                                                                                                                                                                                                                                                                                                                                                                                                                                                                                                                                                                                                                                      | Existing BUA Area                                                    | 193.80                               |                     |  |  |  |  |
|                                                                                                                                                                                                                                                                                                                                                                                                                                                                                                                                                                                                                                                                                                                                                                                                                                                                                                                                                                                                                                                                                                                                                                                                                                                                                                                                                                                                                                                                   | Achieved BuiltUp Area                                                |                                      |                     |  |  |  |  |